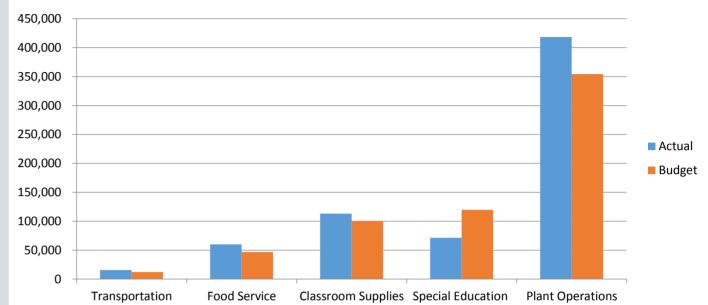

245,017

June 30, 2017 Cash Balance: \$97,076

June 30, 2017 Cash Forecast: \$99,323

Cash Forecast as Fund Balance % 4.9%

#### **GRANTS RECEIVABLE**

|             | Award Amount | Total Billed | Total Received | Outstanding | Remainder to Bill |
|-------------|--------------|--------------|----------------|-------------|-------------------|
| TITLE I     | 53,932       | 53,342       | 44,077         | 9,265       | 590               |
| SPED Part B | 26,382       | 18,982       | 13,382         | 5,600       | 7,400             |
| TOTAL       | 80,314       | 72,324       | 57,459         | 14,865      | 7,990             |
| %           |              | 90%          | 72%            | 19%         | 10%               |

### YTD EXPENSES - ACTUAL vs BUDGET BREAKOUT FOR PRIORITY ITEMS





## PRIMARY REVENUE DRIVERS

|                          | FORECAST     | BUDGETED     | VARIANCE  |  |  |  |
|--------------------------|--------------|--------------|-----------|--|--|--|
|                          |              |              |           |  |  |  |
| Enrollment               | 126.00       | 126.00       | 0.00      |  |  |  |
| Regular Term ADA         | 115.00       | 120.00       | -5.00     |  |  |  |
| Summer ADA               | 0.00         | 0.00         | 0.00      |  |  |  |
| FRL                      | 7.86         | 4.15         | 3.71      |  |  |  |
| LEP                      | 6.46         | 2.23         | 4.23      |  |  |  |
| Total Wada               | 129.32       | 126.08       | 3.24      |  |  |  |
| Per Wada Payment         | 8,708        | 8,80