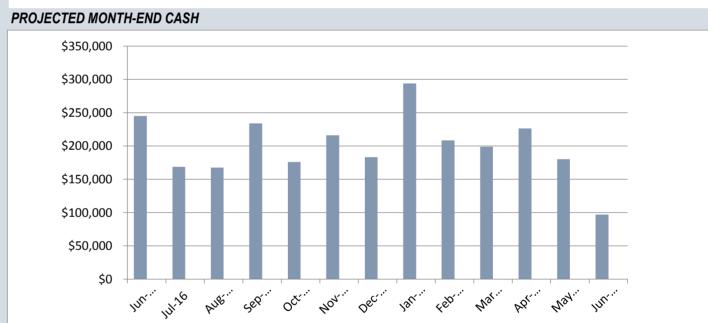

June 30, 2016 Cash Balance: \$245,017

June 30, 2017 Cash Balance: \$97,076

June 30, 2017 Cash Forecast: \$99,323

Cash Forecast as Fund Balance % 4.9%